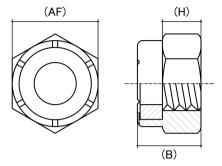

## Nyloc Insert Nut

BOLT&NUT

Thread Type: BSW - Coarse Thread Direction: Right Hand Material: Stainless Steel Class Grade: A2-70 G304 Corrosion Protection Level: Excellent Standard: NE Series

CAD drawings shown for graphic representation only.\*

|  | Size | Thread Pitch<br>(TPI) | Thread Type | Overall Nut Height (B)<br>(mm) |       | Hex Height (H)<br>(mm) | Across Flats (AF)<br>(mm) |       | Spanner Size (AF)<br>(inches) | sku<br>(qfind) |
|--|------|-----------------------|-------------|--------------------------------|-------|------------------------|---------------------------|-------|-------------------------------|----------------|
|  |      |                       |             | Min                            | Max   | Nom                    | Min                       | Max   | (incres)                      | (qiina)        |
|  | 1/2" | 12                    | Coarse      | 14.70                          | 15.45 | 11.79                  | 18.70                     | 19.05 | 3/4                           | 41NSW12        |